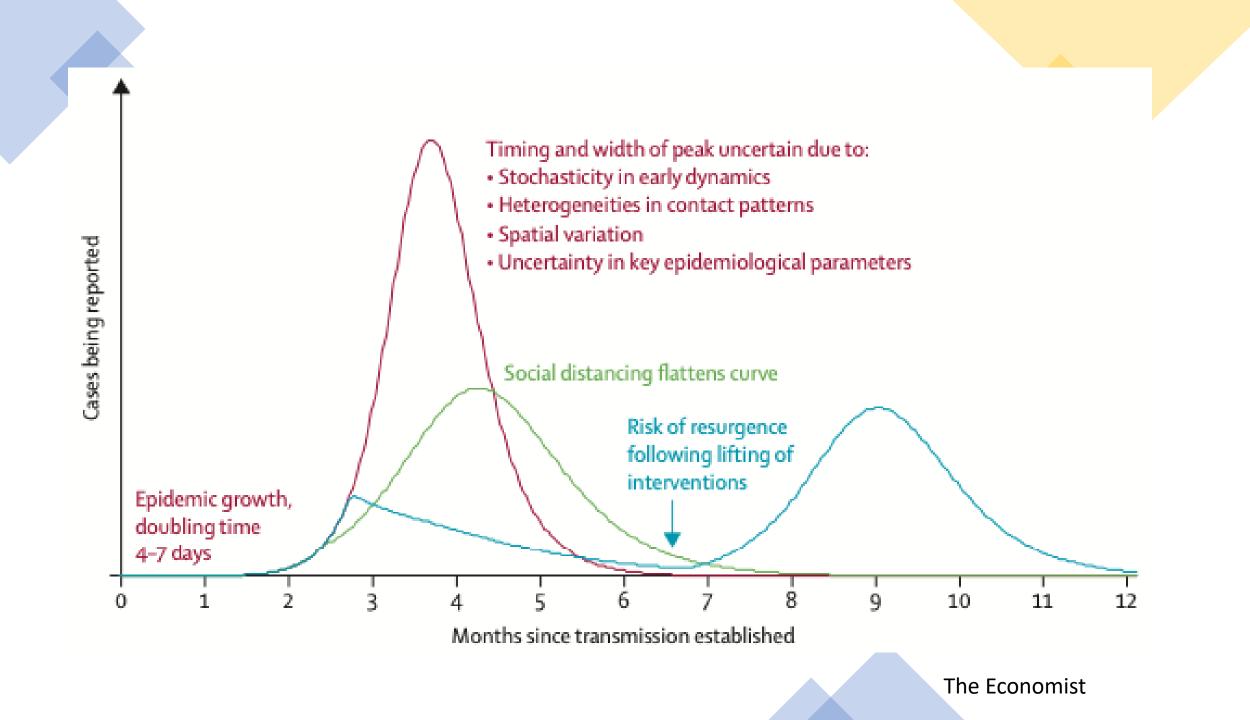

### Health Care System challenges

- Be prepared:
  - The epidemic runs very fast even geographycally
  - SARS-Cov-2 is very contagious
  - · The HS may be soon overwhelmed
  - Internal coordination (Administration, Physicians, Pharmacy, Supplies, ...)
  - Individual Protective Devices (supply, correct use, etc.)
  - Diagnostic (false negative nasofaringeal swabs, BAL...)
  - Therapeutic guidelines (no established regimens)
  - Impact on other health needs

#### **Key messages**

- SARS-COV-2 spreads rapidly in geographical terms unless drastic restriction measures are taken
- SARS-COV-2 ramps very quicky in terms of epidemic curve
- Hospitals needs to have a well established emergency plan (beds, staff, equpment, supplies, etc.)
- Clinical course may be sneaky, with quick worsening of respiratory function
- Lung TC is quite typical, with basilar and peripheral infiltrates (high PPV)
- Nasopharingeal swab my be negative at first (BAL)
- High infectiousness among health care workers
- Supply stock (mask, ventilators, etc.)