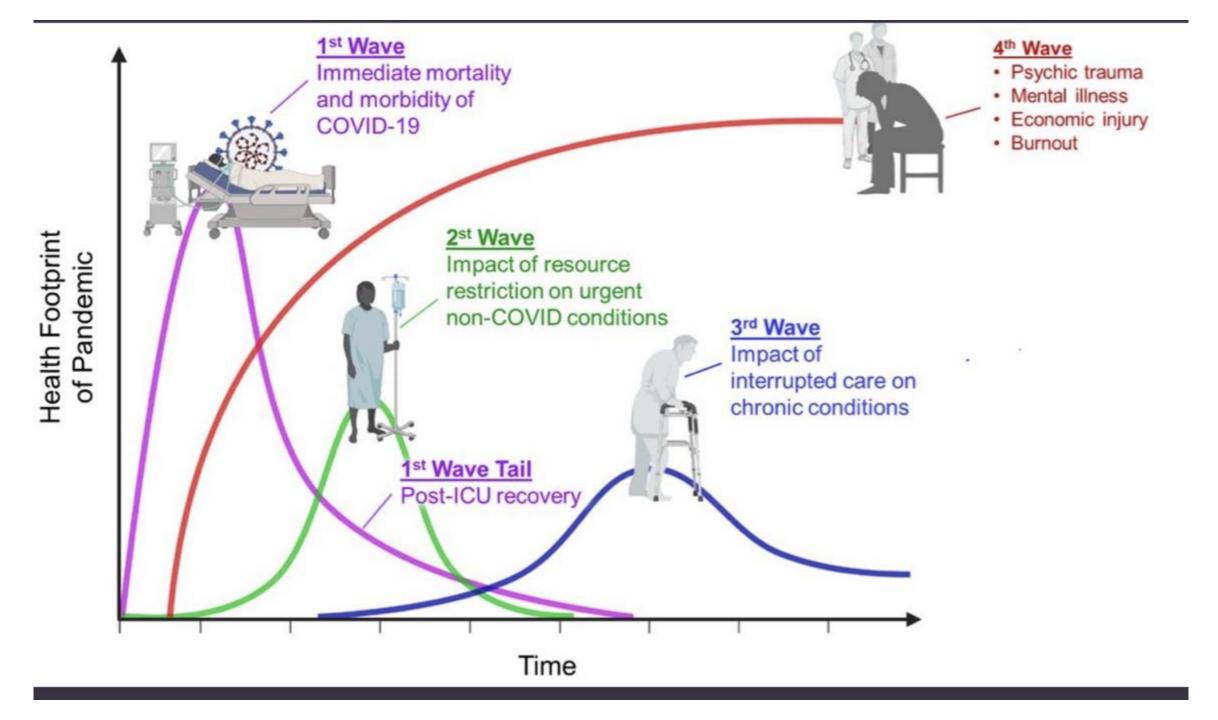

sneaky, with quick worsening of respiratory function
- Lung TC is quite typical, with basilar and peripheral infiltrates (high PPV)
- Nasopharingeal swab my be negative at first (BAL)
- High infectiousness among health care workers
- Supply stock (mask, ventilators, etc.)



# FACTORS THAT INCREASE RISK OF TRANSMISSION TO HEALTHCARE PROVIDERS

- Inadequate personal protection use at the beginning of the epidemic
- Long-time exposure to large scale of infected patients
- Shortage of PPE
- Insufficient training of frontline staff for infection prevention and control



00000

0





# Questions from participants



# **Global Solutions**





# ICU projections

# Census projections



Figure 3. Confirmed Ottawa COVID-19 cases currently in hospital or intensive care, by day



Date





















US FDA, CE-IVD, K-MFDS Product License





















Place 2-3 drops of buffer in sample well







## Questions from participants



## Feedback (is very much appreciated)

- Please take a brief moment to complete the online evaluation for today's webinar
- It will be sent to you by email today
- You can also access it by clicking the link below:

https://www.surveymonkey.ca/r/IGHO-COVID19\_2







uOttawa

Faculté de médecine Faculty of Medicine

med.uOttawa.ca uOMed75.ca





med.uOttawa.ca uOMed75.ca