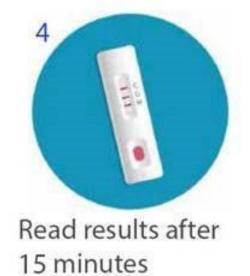

# Census projections

Figure 3. Confirmed Ottawa COVID-19 cases currently in hospital or intensive care, by day

Date

US FDA, CE-IVD, K-MFDS Product License

Place 2-3 drops of buffer in sample well