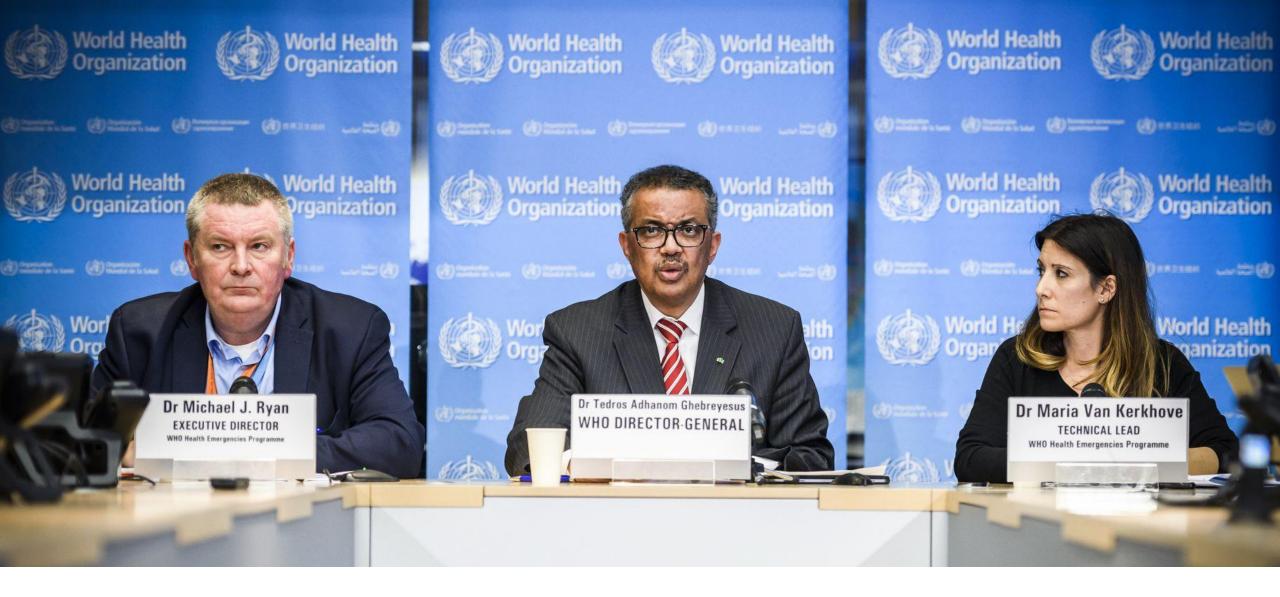

d US Kingdom **26 February 19 February** 3 March Daily cases 503 | Total cases 75,639 Daily cases 982 | Total cases 81,395 Daily cases 2,534 | Total cases 92,840 New cases in Iran New cases in Pakistan, Brazil, Georgia, Greece, New cases in Argentina, Chile, Jordan and North Macedonia, Norway and Romania Ukraine

#### 9 March

Daily cases 3,766 | Total cases 113,561 New cases in Albania, Cyprus and Brunei

#### 13 March

Daily cases 16,850 | Total cases 145,193 New cases in Kazakhstan, Ethiopia, Sudan, Guinea, Kenya and Antigua and Barb.

#### 22 March

Daily cases 31,431 | Total cases 335,955 New cases in Dominica, Grenada, Mozambique and Syria

# **Current Status**

# Coronavirus Cases:



view by country

Deaths: **148,663** 

Recovered: **558,440** 



# Questions from participants





# March 11, 2020 Global Pandemic Declared by WHO

# COVID-19 Update March 11, 2020 / as of 8:13 AM EST

**1,016** U.S. cases **31** U.S. deaths

**MDedge** 

121,061 Worldwide cases 4,368 Worldwide deaths

Source: CDC, WHO; JHU CSSE; Worldometers.info



|                            | at 25.                     | 0 <b>58 c</b> as | si di COVID-19 <sup>*</sup> | •19 in Italia