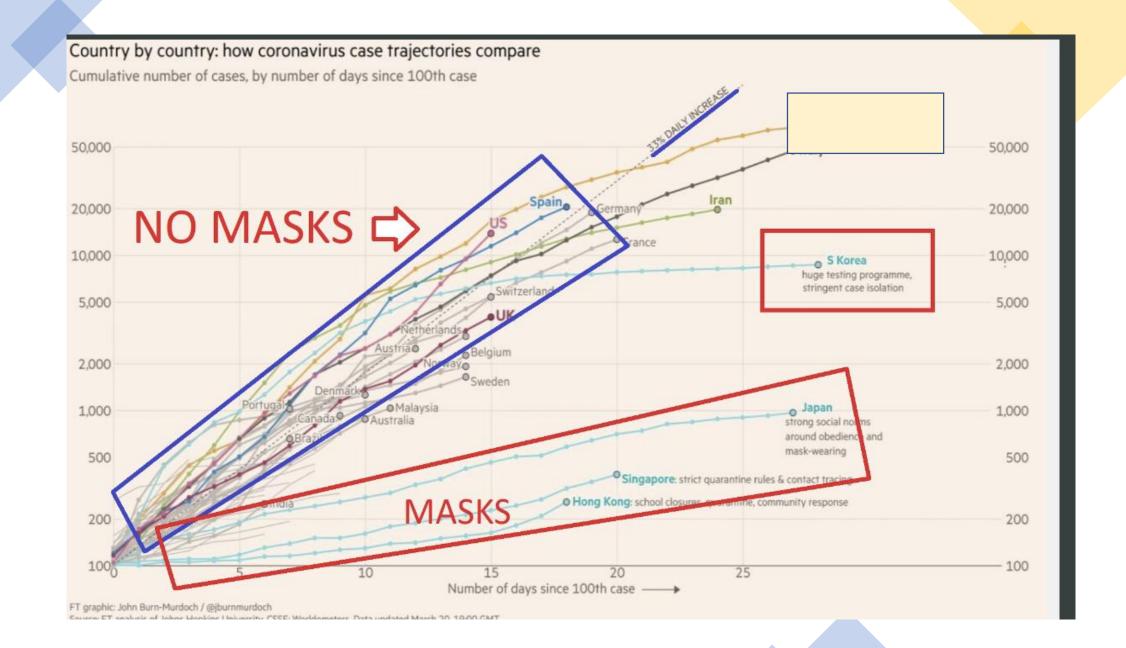

c restriction measures are taken
- SARS-COV-2 ramps very quicky in terms of epidemic curve
- Hospitals needs to have a well established emergency plan (beds, staff, equpment, supplies, etc.)
- Clinical course may be sneaky, with quick worsening of respiratory function
- Lung TC is quite typical, with basilar and peripheral infiltrates (high PPV)
- Nasopharingeal swab my be negative at first (BAL)
- High infectiousness among health care workers
- Supply stock (mask, ventilators, etc.)



# FACTORS THAT INCREASE RISK OF TRANSMISSION TO HEALTHCARE PROVIDERS

- Inadequate personal protection use at the beginning of the epidemic
- Long-time exposure to large scale of infected patients
- Shortage of PPE
- Insufficient training of frontline staff for infection prevention and control



00000

0





# Questions from participants



# **Global Solutions**





# ICU projections

# Census projections



Figure 3. Confirmed Ottawa COVID-19 cases currently in hospital or intensive care, by day



Date





















US FDA, CE-IVD, K-MFDS Product License





















Place 2-3 drops of buffer in sample well







## Questions from participants



## Feedback (is very much appreciated)

- Please take a brief moment to complete the online evaluation for today's webinar
- It will be sent to you by email today
- You can also access it by clicking the link below:

https://www.surveymonkey.ca/r/IGHO-COVID19\_2







uOttawa

Faculté de médecine Faculty of Medicine

med.uOttawa.ca uOMed75.ca





med.uOttawa.ca uOMed75.ca