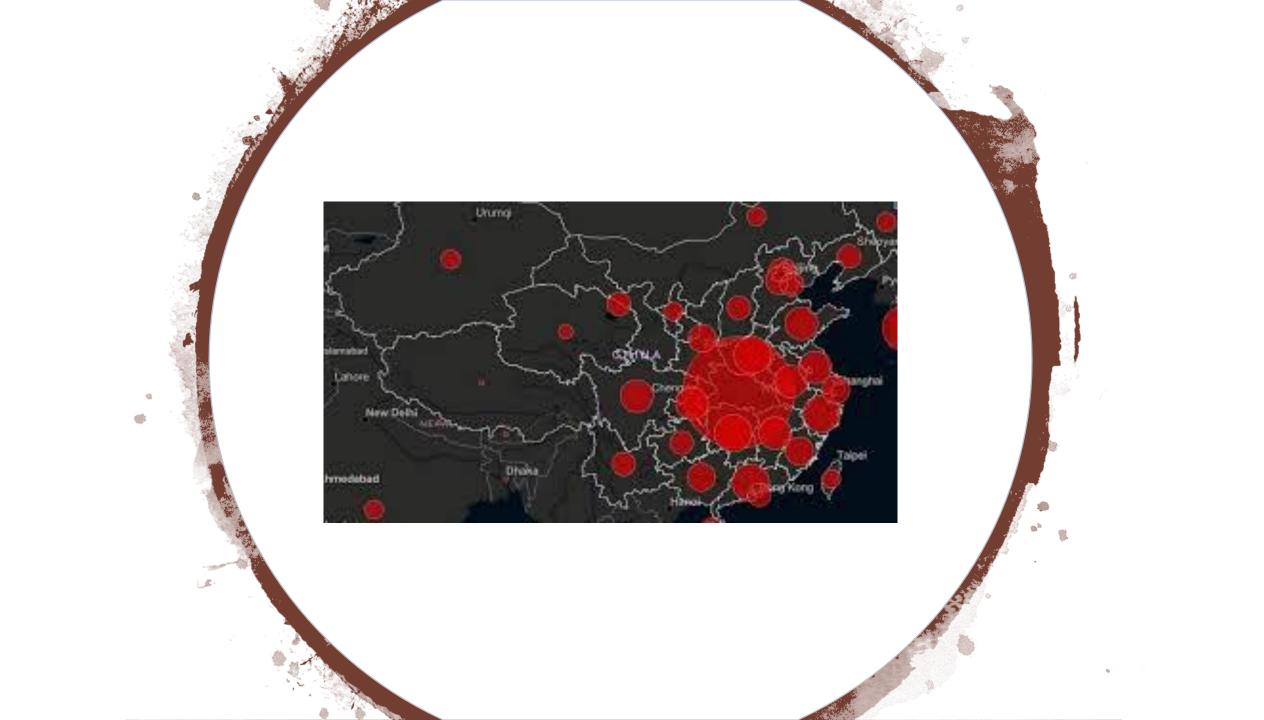

#### How the virus spread around the world

Red dots show new confirmed cases on featured date. Shading indicates a country's first case

#### **26 January 22 January 31 January** Daily cases 555 | Total cases 555 Daily cases 1,693 | Total cases 9,927 Daily cases 684 | Total cases 2,118 New cases in Thailand, Japan, China, South New cases in Australia and Canada New cases in Italy, Sweden, Russia and United Korea, Taiwan and US Kingdom **26 February 19 February** 3 March Daily cases 503 | Total cases 75,639 Daily cases 982 | Total cases 81,395 Daily cases 2,534 | Total cases 92,840 New cases in Iran New cases in Pakistan, Brazil, Georgia, Greece, New cases in Argentina, Chile, Jordan and North Macedonia, Norway and Romania Ukraine

#### 9 March

Daily cases 3,766 | Total cases 113,561 New cases in Albania, Cyprus and Brunei

#### 13 March

Daily cases 16,850 | Total cases 145,193 New cases in Kazakhstan, Ethiopia, Sudan, Guinea, Kenya and Antigua and Barb.

#### 22 March

Daily cases 31,431 | Total cases 335,955 New cases in Dominica, Grenada, Mozambique and Syria