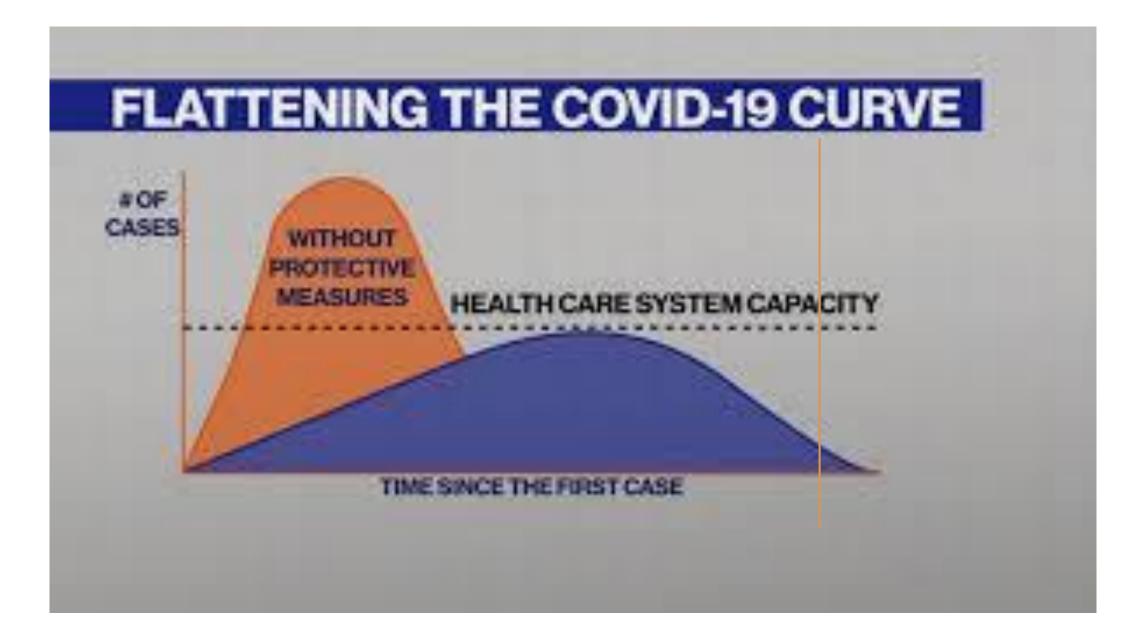

### Health Care System challenges

- Be prepared:
  - The epidemic runs very fast even geographycally
  - SARS-Cov-2 is very contagious
  - · The HS may be soon overwhelmed
  - Internal coordination (Administration, Physicians, Pharmacy, Supplies, ...)
  - Individual Protective Devices (supply, correct use, etc.)
  - Diagnostic (false negative nasofaringeal swabs, BAL...)
  - Therapeutic guidelines (no established regimens)
  - Impact on other health needs

#### **Key messages**

- SARS-COV-2 spreads rapidly in geographical terms unless drastic restriction measures are taken
- SARS-COV-2 ramps very quicky in terms of epidemic curve
- Hospitals needs to have a well established emergency plan (beds, staff, equpment, supplies, etc.)
- Clinical course may be sneaky, with quick worsening of respiratory function
- Lung TC is quite typical, with basilar and peripheral infiltrates (high PPV)
- Nasopharingeal swab my be negative at first (BAL)
- High infectiousness among health care workers
- Supply stock (mask, ventilators, etc.)