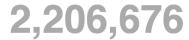

# Coronavirus Cases:

view by country

Deaths: **148,663** 

Recovered: **558,440** 