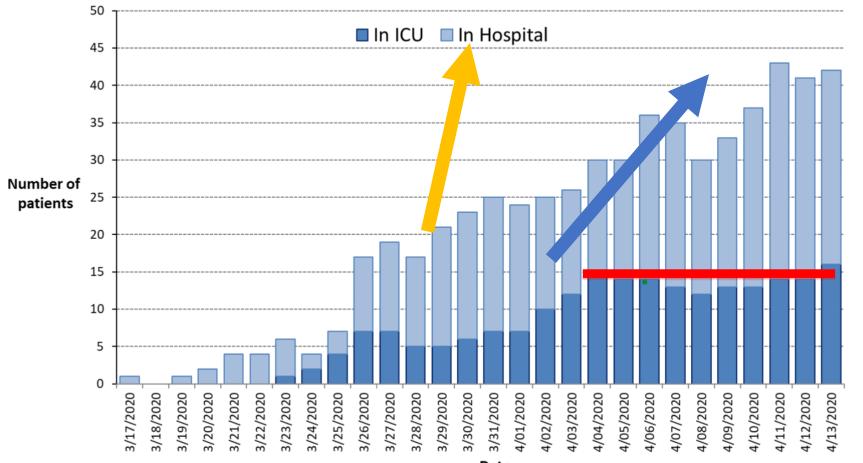

# Census projections

Figure 3. Confirmed Ottawa COVID-19 cases currently in hospital or intensive care, by day

Date

US FDA, CE-IVD, K-MFDS Product License

Place 2-3 drops of buffer in sample well