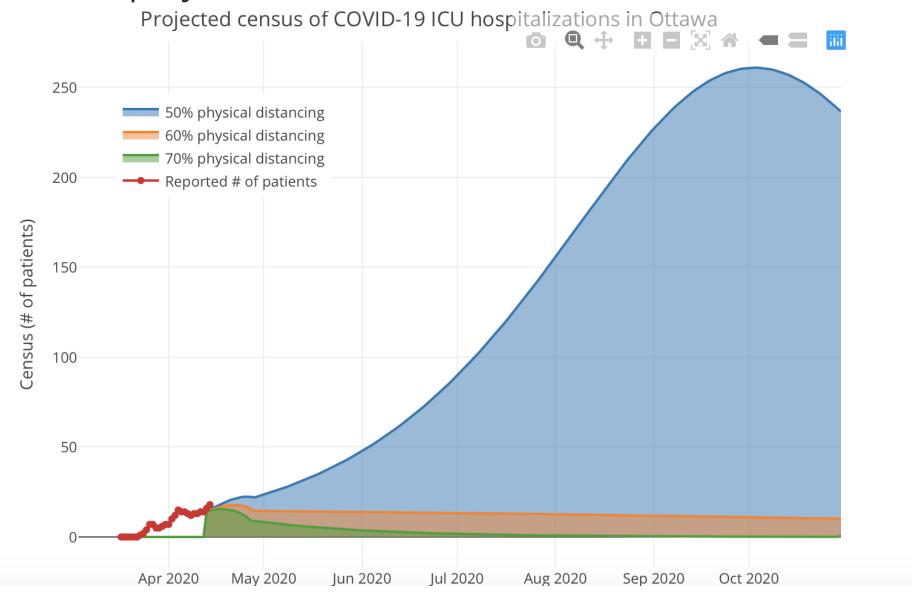

ds to have a well established emergency plan (beds, staff, equpment, supplies, etc.)
- Clinical course may be sneaky, with quick worsening of respiratory function
- Lung TC is quite typical, with basilar and peripheral infiltrates (high PPV)
- Nasopharingeal swab my be negative at first (BAL)
- High infectiousness among health care workers
- Supply stock (mask, ventilators, etc.)



# FACTORS THAT INCREASE RISK OF TRANSMISSION TO HEALTHCARE PROVIDERS

- Inadequate personal protection use at the beginning of the epidemic
- Long-time exposure to large scale of infected patients
- Shortage of PPE
- Insufficient training of frontline staff for infection prevention and control



00000

0





# Questions from participants



# **Global Solutions**





# ICU projections

# Census projections



Figure 3. Confirmed Ottawa COVID-19 cases currently in hospital or intensive care, by day



Date





















US FDA, CE-IVD, K-MFDS Product License





















Place 2-3 drops of buffer in sample well







## Questions from participants



## Feedback (is very much appreciated)

- Please take a brief moment to complete the online evaluation for today's webinar
- It will be sent to you by email today
- You can also access it by clicking the link below:

https://www.surveymonkey.ca/r/IGHO-COVID19\_2







uOttawa

Faculté de médecine Faculty of Medicine

med.uOttawa.ca uOMed75.ca





med.uOttawa.ca uOMed75.ca