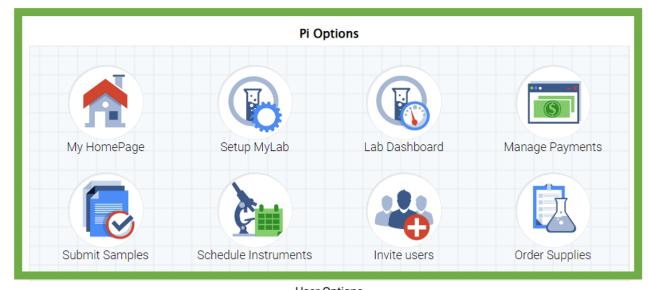

#### You can return to this Wizard any time under My HomePage and My Profie

USER WIZARD

These options are visible only to PIs who are Lab admins in Infinity

After you setup your account

| My HomePage | Instruments Re  | equest Services | Supplies | PI/Lab Admin | Facility Admin |
|-------------|-----------------|-----------------|----------|--------------|----------------|
| Inbox Lab   | Facilities User | s Reports       | Supplies |              |                |

- Principle investigators have a PI/Lab admin tab where they have tabs for
  - Inbox for managing lab access requests from users (lab staff and students), invoices, submitted forms, projects, dashboard, and publications
  - Lab to manage billing information, adding users, managing who can use what account, and other settings including adding a an alternative lab admin (this can be a lab manager, you can add core facility manager as well if you want to give them access to your account
  - Facilities where you can see which facilities you have access to and request access to other
  - Users to manage users in your lab
  - **Reports** for creating your own reports for the lab
  - Supplies to manage supply orders