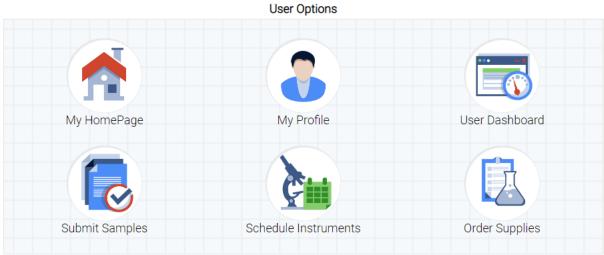

#### You can return to this Wizard any time under My HomePage and My Profie

USER WIZARD

These options are visible only to PIs who are Lab admins in Infinity

After you setup your account

| My HomePage | Instruments Re  | equest Services | Supplies | PI/Lab Admin | Facility Admin |
|-------------|-----------------|-----------------|----------|--------------|----------------|
| Inbox Lab   | Facilities User | s Reports       | Supplies |              |                |

After you setup your account

- All (PIs and users) can see the following tabs
- My HomePage
  - This tab gives multiple tabs with options to add instruments and request forms as favorite; see your reservations, files, request, order supplies, projects, and reports; manage your profile, dashboard, publications, and agenda
- Instruments to open an instrument calendar for a selected core facility (select on top)
- Request Services to submit form for selected core facilities (select on top)
- Supplies to make supply orders