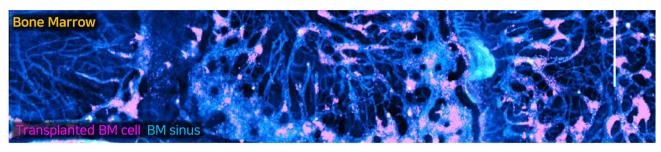

#### Mouse model of various human disease :

- Xenograft & syngeneic cancer model using fluorescent cancer cell lines (lung / breast / colon / pancreas cancer, glioblastoma, leukemia, melanoma, etc.)
- Acute / chronic inflammation model
- (systemic injection, organ/tissue injury, ischemia-reperfusion injury)
- Chimera model for intravital imaging of specific cell types (stem cell transplantation, adoptive cell transfer of lymphocyte, etc.)