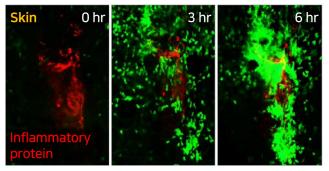

#### Mouse model of various human disease :

- Xenograft & syngeneic cancer model using fluorescent cancer cell lines (lung / breast / colon / pancreas cancer, glioblastoma, leukemia, melanoma, etc.)
- Acute / chronic inflammation model
- (systemic injection, organ/tissue injury, ischemia-reperfusion injury)
- Chimera model for intravital imaging of specific cell types (stem cell transplantation, adoptive cell transfer of lymphocyte, etc.)