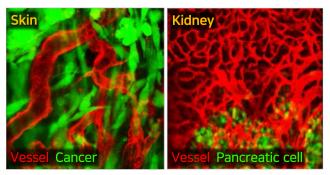

+ Thymus, Thyroid gland, Adipose Tissue, Lymphatics, Microcirculation ... etc.

- In vivo imaging of various organs in mouse model:
  - Liver, lymph node, spleen, skin, retina, lung, brain, colon, pancreas, small intestine, prostate, kidney, heart, trachea, esophagus, bone marrow, thymus, etc.

### Wide-area Intravital Imaging

In vivo cellular-level mosaic/three-dimensional imaging

IVIM Technology, Inc. All rights reserved.

TEL +82-2-431-7450

Webpage www.ivimtech.com | Contact information@ivimtech.com FAX +82-2-3400-0450