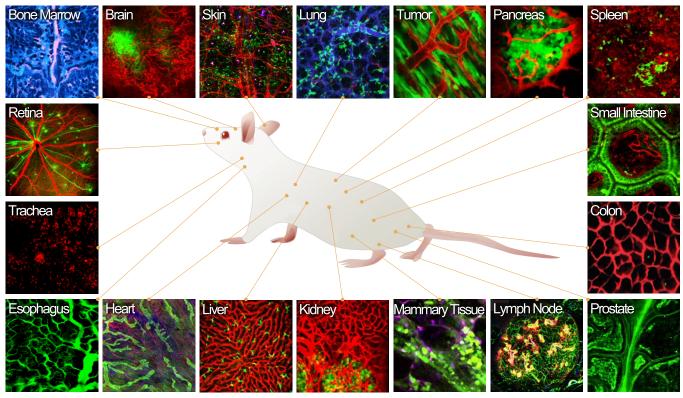

+ Thymus, Thyroid gland, Adipose Tissue, Lymphatics, Microcirculation ... etc.

- In vivo imaging of various organs in mouse model:
  - Liver, lymph node, spleen, skin, retina, lung, brain, colon, pancreas, small intestine, prostate, kidney, heart, trachea, esophagus, bone marrow, thymus, etc.