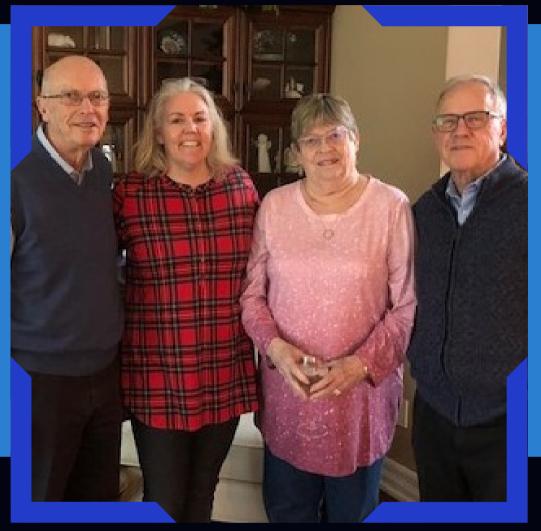

### Connect.Excite.Heal. Series | April 2024 edition FUNDED PROJECT **"TALLER THAN PD"**

The Tallman family's generous commitment of \$655,000 is funding a promising research project aimed at alleviating neuroinflammation in Parkinson's disease.

From left to right are; Don Tallman, Diana Tallman, Bev Tallman, and Gordon Tallman.

Preliminary research & Health Canada approval underway.

Connections with experts in rheumatology & biostatistics established.