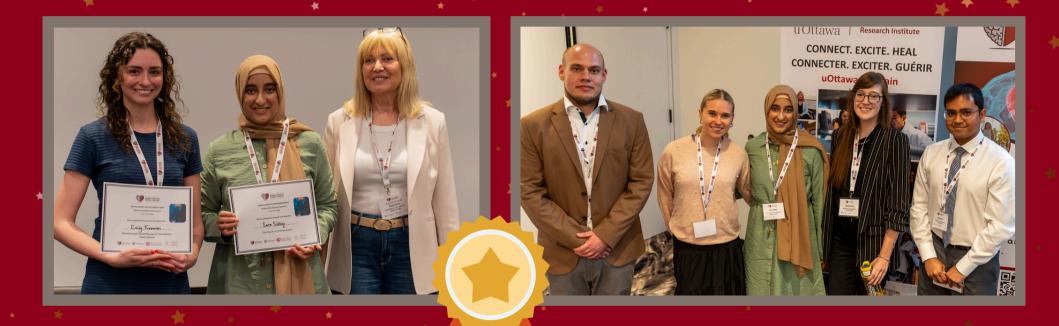

# Congratulations to our presenters and awardees!

June edition

## BHI STATE OF THE SCIENCE SUMMIT 2024 AWARDEES

### Post-doctoral Fellow / Research Coordinator Poster Award

Emily Freeman
Supervised by: Dr. Hanns Lochmuller
PATIENT DERIVED CELLULAR MODELS FOR UNVEILNG PATHOMECHNISMS IN MYOTONIC DYSTROPHY 1

#### **Oral Rapid-Fire Presenter Award**

Sara Siddiqi
Supervised by: Dr. Jess Fiedorowicz
CHARACTERISTICS OF CARDIOVASCULAR DISEASE PREDICTION MODELS CONSIDERING MENTAL DISORDERS:
A SYSTEMATIC REVIEW