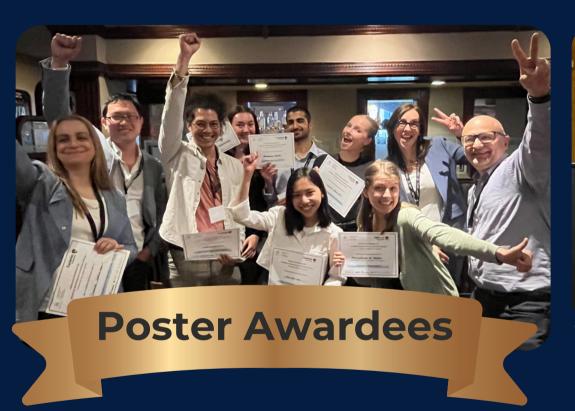

# Brain Health Research Day 2024 Awardees

Congratulations to our awardees!

### Brain Health Research Day 2024 Awardees

#### **Undergraduate Poster**

Shahriar Nasiri, University of Ottawa, Supervisor: Dr. Tuan Bui

Anjali Shankhatheertha, Carleton University, Supervisor: Dr. Melissa Chee

#### **Masters - Basic Research**

Minh Nhi Tran, University of Ottawa, Supervisor: Dr. Simon Chen

#### **Masters - Clinical Research**

Lauren Woytowicz, University of Ottawa, Supervisor: Dr. Natalia Jaworska

#### PhD - Basic Research

Nate Jones, University of Ottawa, Supervisor: Dr. Simon Chen

#### **PhD - Clinical Research**

Frances Sherratt, Carleton University Supervisor: Dr. Alfonso Abizaid Bucio & Dr. Robyn McQuaid

#### Research Associate - Basic Research

Faranak Vahid-Ansari, Carleton University Supervisor: Dr. Shawn Hayley

#### Postdoctoral/Clinical Fellow - Clinical Research

Donguk Jo, University of Ottawa Heart Institute Supervisor: Dr. Jodi Edwards