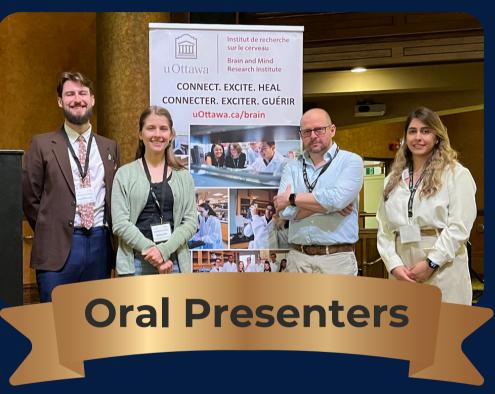

#### Best Oral Trainee Research Exposé

Persephone Miller, Carleton University PhD Candidate, Basic Research Supervisor: Dr. Melissa Chee